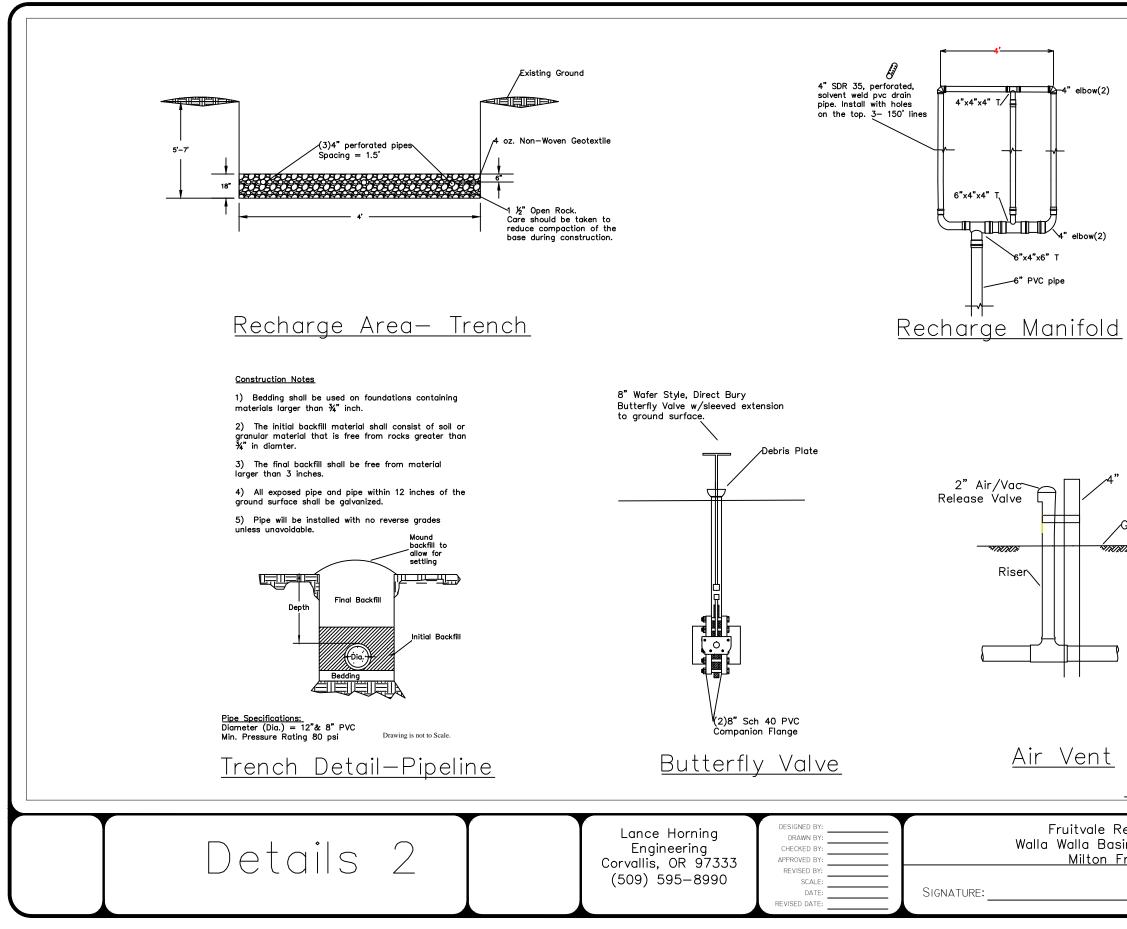

| 4                                                           |                              |
|-------------------------------------------------------------|------------------------------|
| <u>]</u>                                                    |                              |
| " guard post<br>_Ground Surface                             |                              |
|                                                             |                              |
| ]                                                           |                              |
|                                                             |                              |
| Recharge Project<br>Isin Watershed Council<br>Freewater, OR | SHEET: 4<br>SHEET NO. 4 OF 4 |