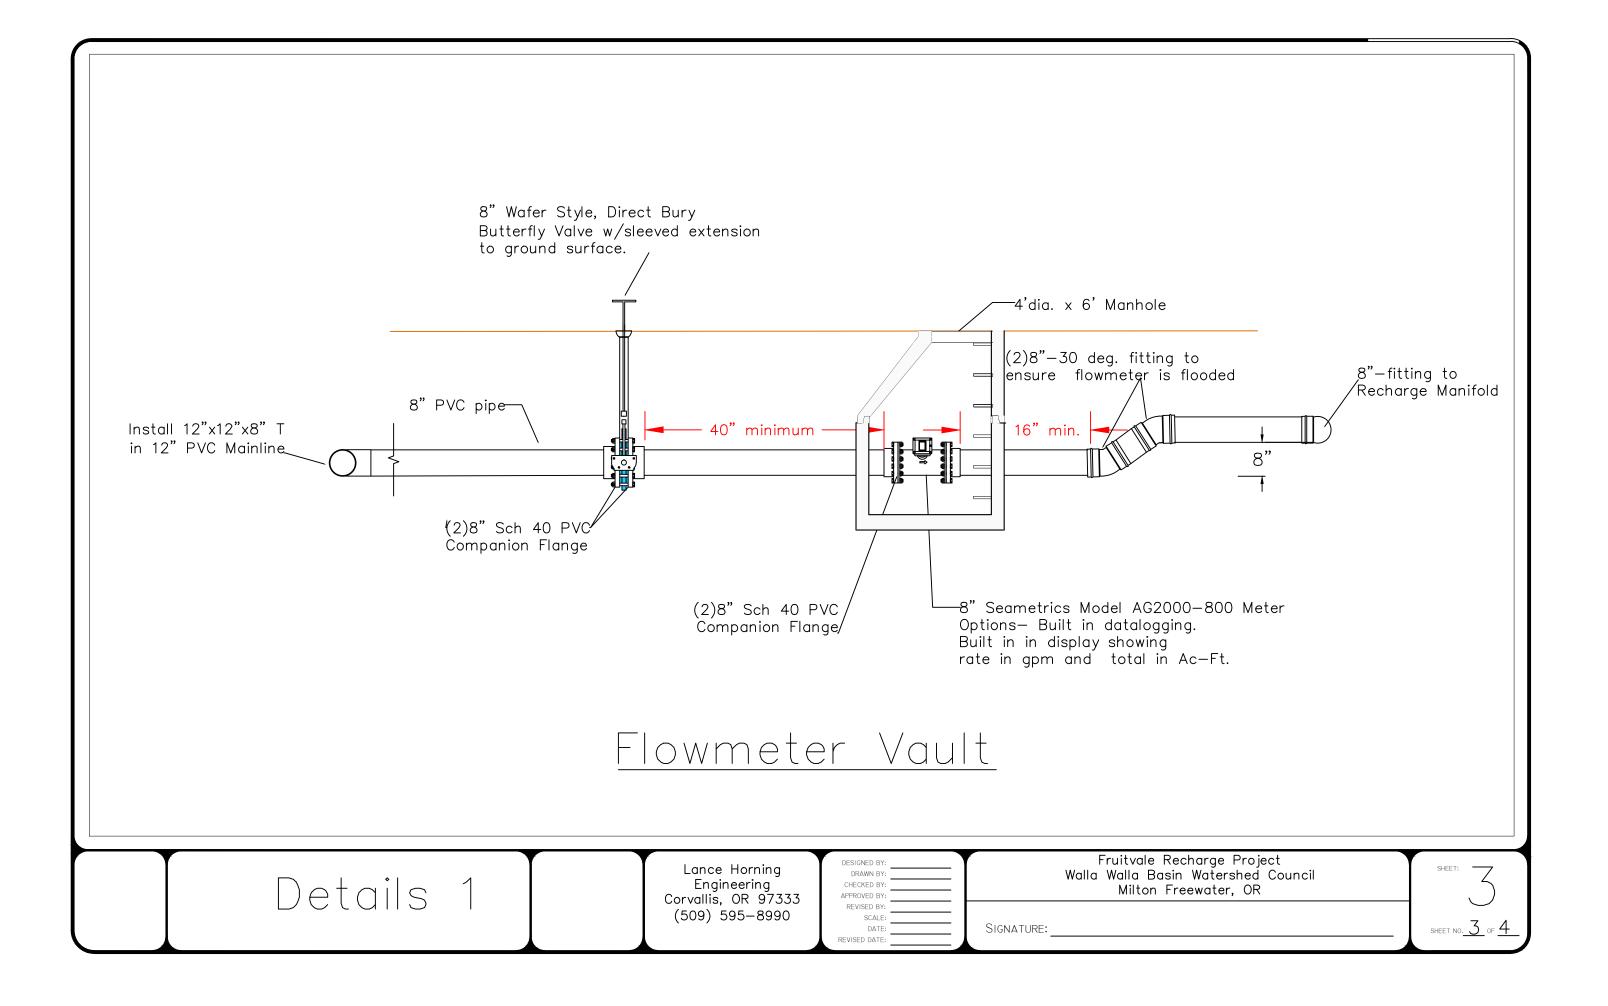

Fruitvale Shallow Aquifer Recharge Project Walla Walla Basin Watershed Council

| INDEX     | OF 1    |
|-----------|---------|
| SHEET NO. | _       |
| 1         | Cover S |
| 2         | Plan V  |

з

| Plan  | ۷ |
|-------|---|
| Detai | ι |
| Detai | t |
|       |   |