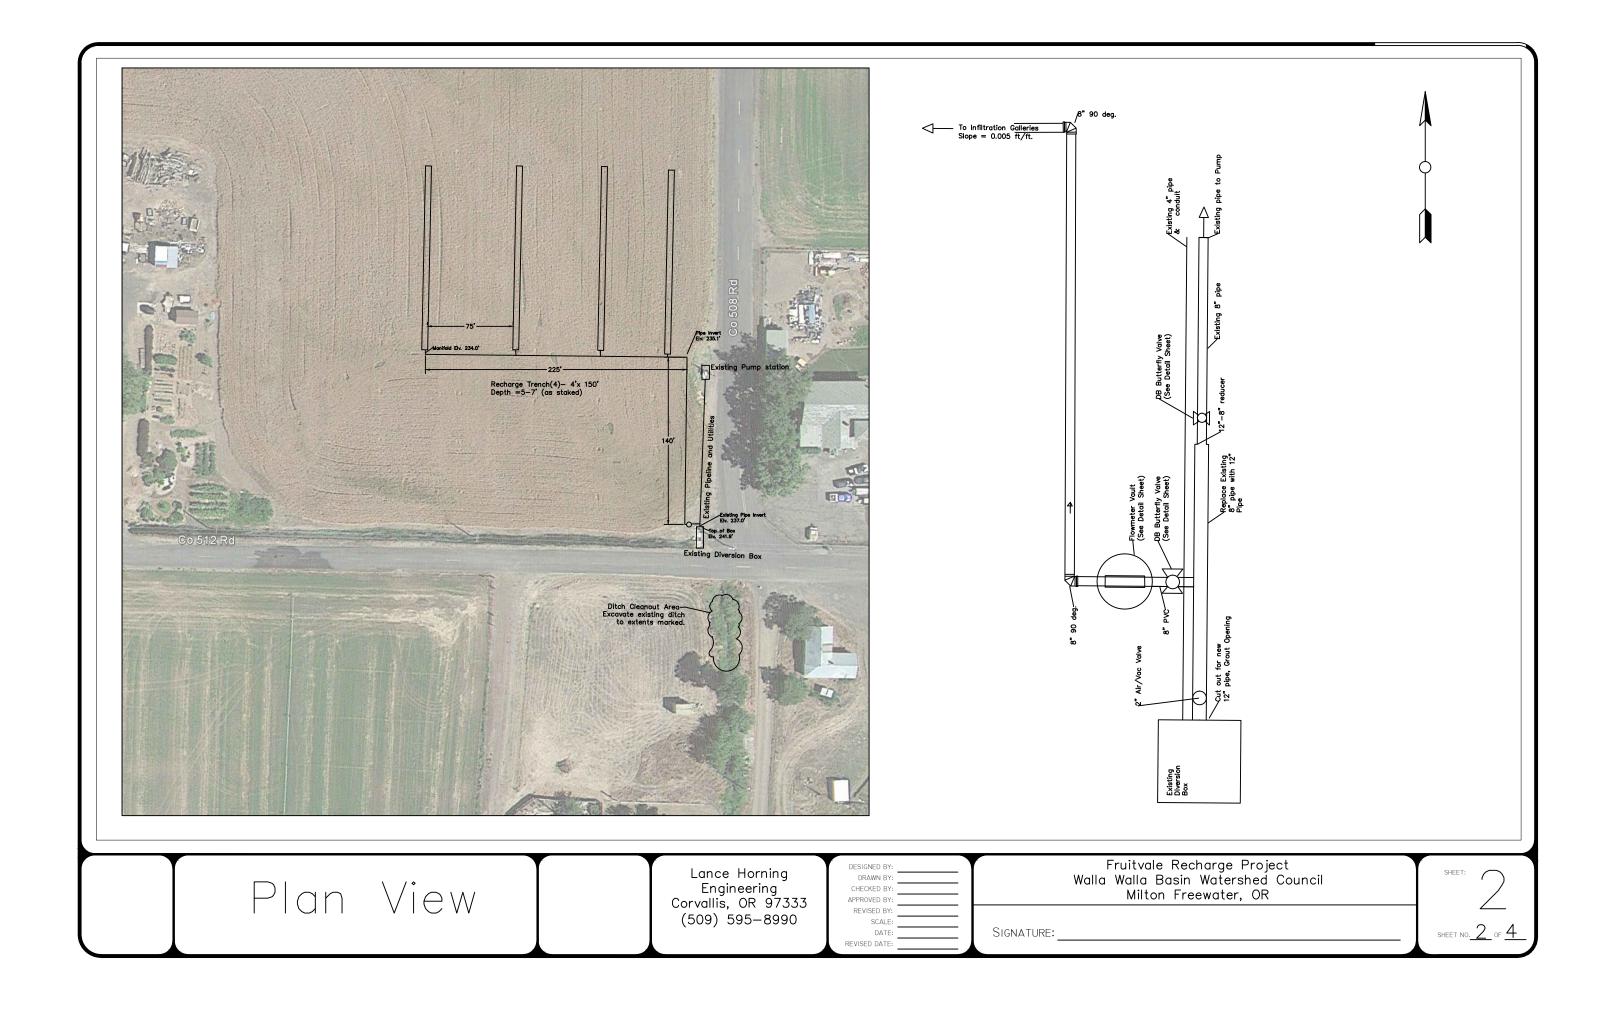

Fruitvale Shallow Aquifer Recharge Project Walla Walla Basin Watershed Council

| INDEX     | OF 1    |
|-----------|---------|
| SHEET NO. | _       |
| 1         | Cover S |
| 2         | Plan V  |

з

| Plan  | ۷ |
|-------|---|
| Detai | ι |
| Detai | t |
|       |   |